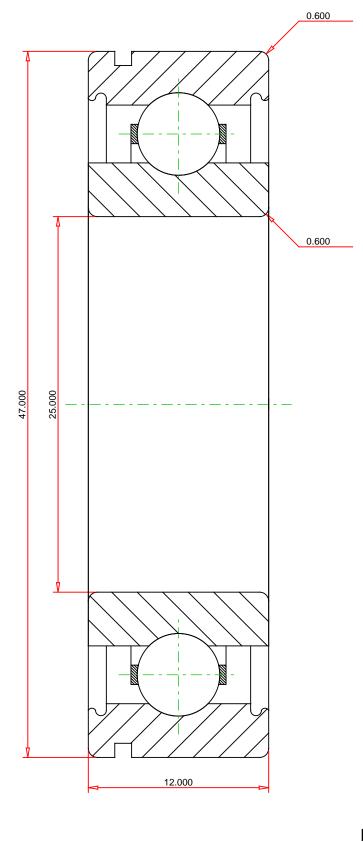

| Dimensions       |                    | - |
|------------------|--------------------|---|
| Outside Diameter | <b>D</b> 47.000 mm |   |
| utside Ring Wid  | th B 12.000 mm     |   |

| Radius Rs min | 0.600 mm |
|---------------|----------|
|---------------|----------|